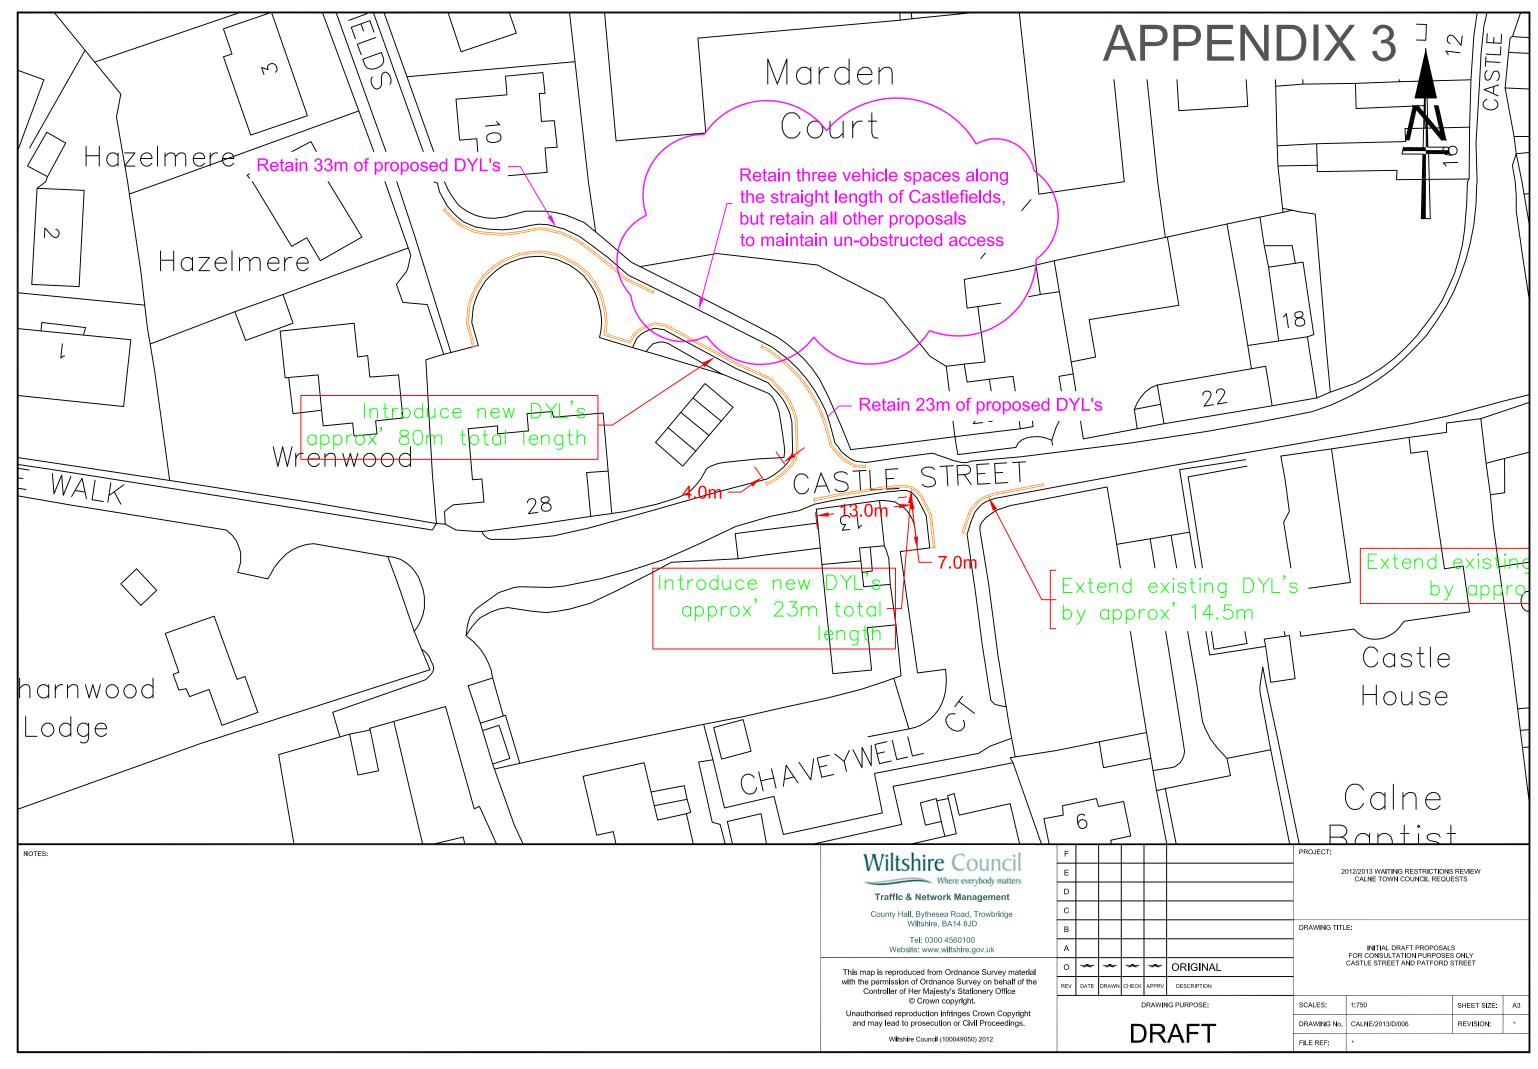

| PROJECT:<br>2012/2013 WAITING RESTRICTIONS REVIEW<br>CALINE TOWN COUNCIL REQUESTS<br>PROJECT:<br>2012/2013 WAITING RESTRICTIONS REVIEW<br>PROJECT:<br>2012/2013 WAITING RESTRICT |               |              |                                                          |                  | · · · |
|----------------------------------------------------------------------------------------------------------------------------------------------------------------------------------------------------------------------------------------------------------------------------------------------------------------------------------------------------------------------------------------------------------------------------------------------------------------------------------------------------------------------------------------------------------------------------------------------------------------------------------------------------------------------------------------------------------------------------------------------------------------------------------------------------------------------------------------------------------------------------------------------------------------------------------------------------------------------------------------------------------------------------------------------------------------------------------------------------------------------------------------------------------------------------------------------------------------------------------------------------------------------------------------------------------------------------------------------------------------------------------------------------------------------------------------------------------------------------------------------------------------------------------------------------------------------------------------------------------------------------------------------------------------------------------------------------------------------------------------------------------------------------------------------------------------------------------------------------------------------------------------------------------------------------------------------------------------------------------------------------------------------------------------------------------------------------------------------------------------------------------------------------------------------------------------------------------------------------------------------------------------------------------------------|---------------|--------------|----------------------------------------------------------|------------------|-------|
| POLECT:<br>2012/2013 VALTING RESTRICTIONS REVIEW<br>CALIFE INTIAL DRAFT PROPOSALS<br>POR CONSULTATION PROPOSALS<br>POR CON             |               |              |                                                          |                  |       |
| PROJECT:<br>2012/2013 WATING RESTRICTIONS REVIEW<br>CALINE TOWN COUNCIL REQUESTS<br>PROJECT:<br>2012/2013 WATING RESTRICTIONS REVIEW<br>CALINE TOWN COUNCIL REQUESTS<br>DRAWING ITTLE:<br>NITINL DRAFT PROPOSALS<br>FOR CONSULTATION PURPOSES ONLY<br>CURZON STREET<br>REPTION<br>RFOSE:<br>SCALES: 1:750 SHEET SIZE A3<br>DRAWING IN. CALINE/2013/D1009 REVISION (                                                                                                                                                                                                                                                                                                                                                                                                                                                                                                                                                                                                                                                                                                                                                                                                                                                                                                                                                                                                                                                                                                                                                                                                                                                                                                                                                                                                                                                                                                                                                                                                                                                                                                                                                                                                                                                                                                                          | Exis          |              |                                                          |                  |       |
| Iength 53   Interview 53   Interview 16   Interview 16   Interview 16   Interview 16   Interview 16   Interview 16   Interview 1012/2013 WAITING RESTRICTIONS REVIew   CALNE TOWN COUNCIL REQUESTS 1012/2013 WAITING RESTRICTIONS REVIew   CALNE TOWN COUNCIL REQUESTS 1012/2013 WAITING RESTRICTIONS REVIew   CALNET TOWN COUNCIL REQUESTS 1012/2013 WAITING RESTRICTIONS REVIEW   CONSULTATION PURPOSES ONLY<br>CURZON STREET 1012/2013 WAITING RESTRICTIONS REVIEW   REGINAL 112/2013 WAITING RESTRICTIONS REVIEW 112/2013 WAITING RESTRICTIONS REVIEW   REPOSE: SCALES: 1.750 SHEET SIZE: 13   RPOSE: SCALES: 1.750 SHEET SIZE: 14                                                                                                                                                                                                                                                                                                                                                                                                                                                                                                                                                                                                                                                                                                                                                                                                                                                                                                                                                                                                                                                                                                                                                                                                                                                                                                                                                                                                                                        |               |              |                                                          |                  | h 4   |
| PROJECT:<br>2012/2013 WAITING RESTRICTIONS REVIEW<br>CALNE TOWN COUNCIL REQUESTS<br>DRAWING TITLE:<br>INITIAL DRAFT PROPOSALS<br>FOR CONSULTATION PURPOSES ONLY<br>CURZON STREET<br>RIGINAL<br>SCRIPTION<br>RPOSE: SCALES: 1:750 SHEET SIZE: A3<br>DRAWING No. CALNE/2013/D/009 REVISION: *                                                                                                                                                                                                                                                                                                                                                                                                                                                                                                                                                                                                                                                                                                                                                                                                                                                                                                                                                                                                                                                                                                                                                                                                                                                                                                                                                                                                                                                                                                                                                                                                                                                                                                                                                                                                                                                                                                                                                                                                  | length        | 116          |                                                          |                  |       |
| 2012/2013 WAITING RESTRICTIONS REVIEW   CALNE TOWN COUNCIL REQUESTS   DRAWING TITLE:   FOR CONSULTATION PURPOSES ONLY   CUTZON STREET   RIGINAL   SCRIPTION   RPOSE: SCALES:   1:750 SHEET SIZE:   DRAWING No. CALNE/2013/D/009   REVISION: *                                                                                                                                                                                                                                                                                                                                                                                                                                                                                                                                                                                                                                                                                                                                                                                                                                                                                                                                                                                                                                                                                                                                                                                                                                                                                                                                                                                                                                                                                                                                                                                                                                                                                                                                                                                                                                                                                                                                                                                                                                                | 50 51         |              |                                                          |                  |       |
| RIGINAL SCRIPTION SCRIPTIO                                                                                                                                                               |               |              | 012/2013 WAITING RESTRICTIONS<br>CALNE TOWN COUNCIL REQU | S REVIEW<br>ESTS |       |
| DRAWING No. CALNE/2013/D/009 REVISION: *                                                                                                                                                                                                                                                                                                                                                                                                                                                                                                                                                                                                                                                                                                                                                                                                                                                                                                                                                                                                                                                                                                                                                                                                                                                                                                                                                                                                                                                                                                                                                                                                                                                                                                                                                                                                                                                                                                                                                                                                                                                                                                                                                                                                                                                     | RIGINAL       | DRAWING TITL | INITIAL DRAFT PROPOSAL                                   | S<br>S ONLY      |       |
|                                                                                                                                                                                                                                                                                                                                                                                                                                                                                                                                                                                                                                                                                                                                                                                                                                                                                                                                                                                                                                                                                                                                                                                                                                                                                                                                                                                                                                                                                                                                                                                                                                                                                                                                                                                                                                                                                                                                                                                                                                                                                                                                                                                                                                                                                              | jrpose:<br>FT | DRAWING No.  | CALNE/2013/D/009                                         |                  |       |