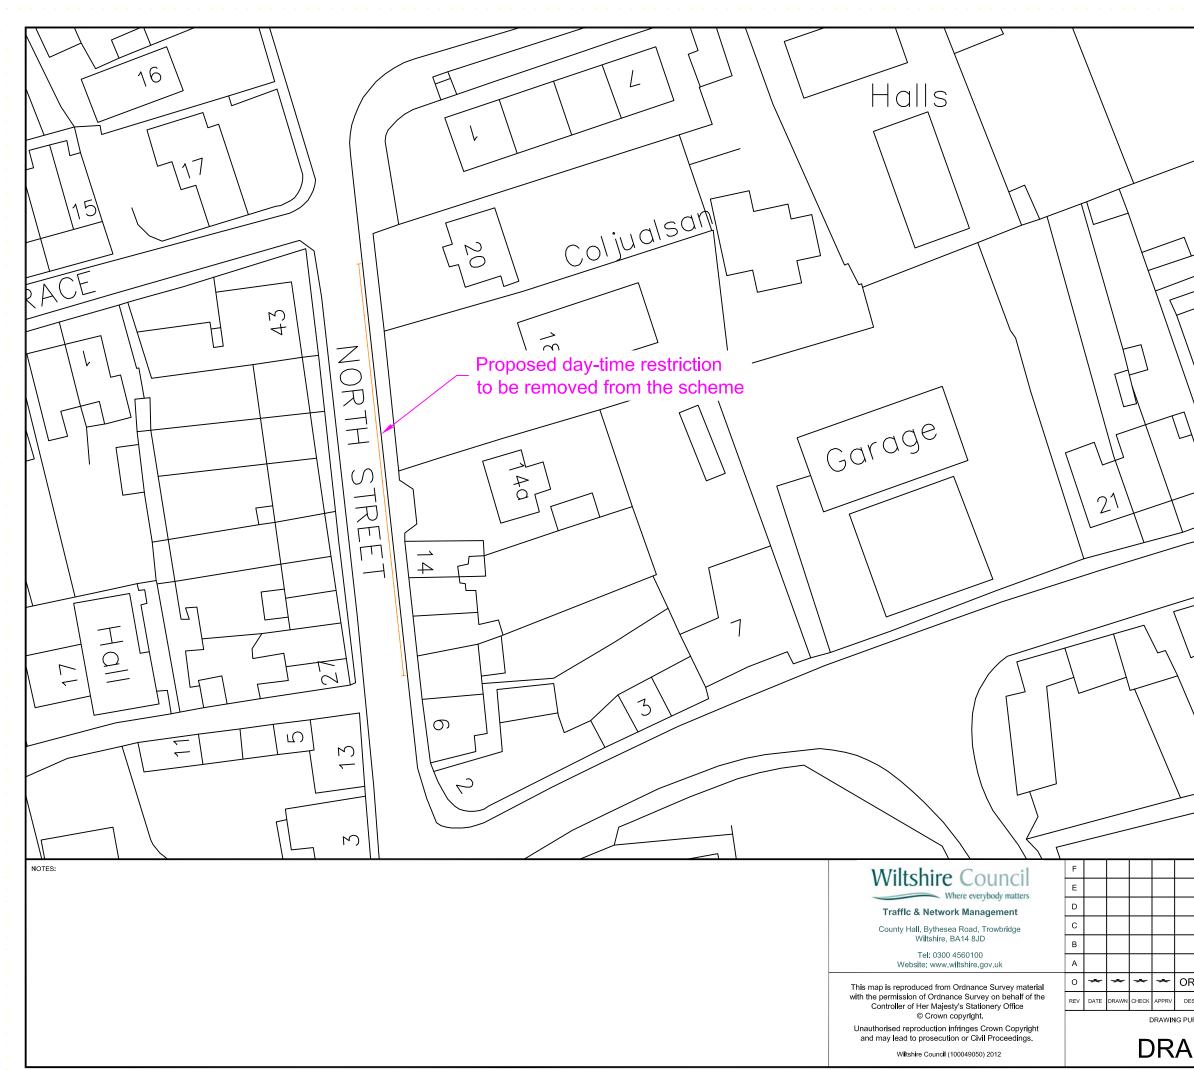

| THO I                |                                     |                                                                            |                               |
|----------------------|-------------------------------------|----------------------------------------------------------------------------|-------------------------------|
|                      |                                     | 33<br>A<br>ROAD                                                            |                               |
| OXFOR                | D F                                 | 45 ¥Q                                                                      | [<br>+<br>+<br>+              |
| 742                  | P                                   |                                                                            |                               |
|                      | PROJECT:                            | 012/2013 WAITING RESTRICTIONS<br>CALNE TOWN COUNCIL REQUI                  | REVIEW                        |
| RIGINAL<br>scription | DRAWING TITL                        | E:<br>INITIAL DRAFT PROPOSAL:<br>FOR CONSULTATION PURPOSES<br>NORTH STREET | S<br>S ONLY                   |
| RPOSE:<br>FT         | SCALES:<br>DRAWING No.<br>FILE REF: | 1:500<br>CALNE/2013/D/008                                                  | SHEET SIZE: A3<br>REVISION: * |
|                      |                                     |                                                                            |                               |